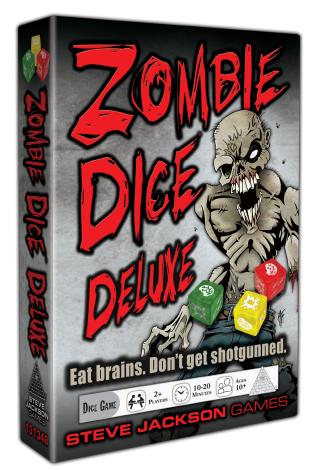

First released in May 2010, Zombie Dice has continuously been one of our top sellers. To mark this anniversary, we are releasing Zombie Dice Deluxe! This boxed set features new 16mm translucent dice with custom debossed images (6 green, 4 yellow, 3 red), as well as a dice bag with a screen printing of

our brain-hungry Zombie. Also included are six tarot-sized dryerase scorecards and a dry-erase marker, making this set completely playable right out of the box!!

## **Key Features**

- Reusable scorecards and marker give this Deluxe edition added value!
- Showy new dice really jazz up the playing field.
- Play anywhere! Everything you need is in the box!

sigames.com