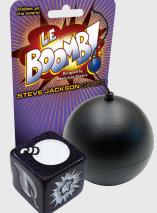

## Displays with:

Le Boomb! \$6.95 • SJG 131347

Cthulhu Dice \$6.95 • SJG 131342

Conforms to CPSIA and EN71 safety requirements.

**Available Now** 